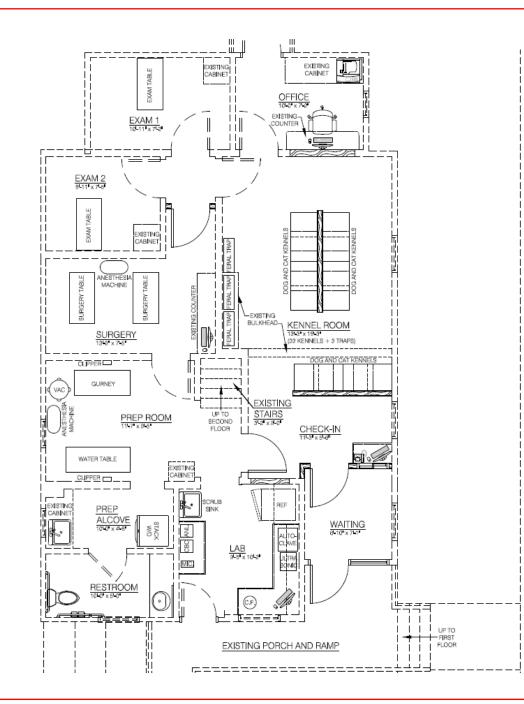

## **Building is 1164 Square Feet**

Building Purchase Price: \$160,000 Remodeling: \$36,000 New Flooring: \$11,000 Plumbing: \$4,000 Electrical: \$4,000 Building Costs: \$215,000

Surgical Equipment: \$67,847 Start Up Equipment: \$5,802 Every Day Needs: \$23,000 Vet Equipment Costs: \$96,649